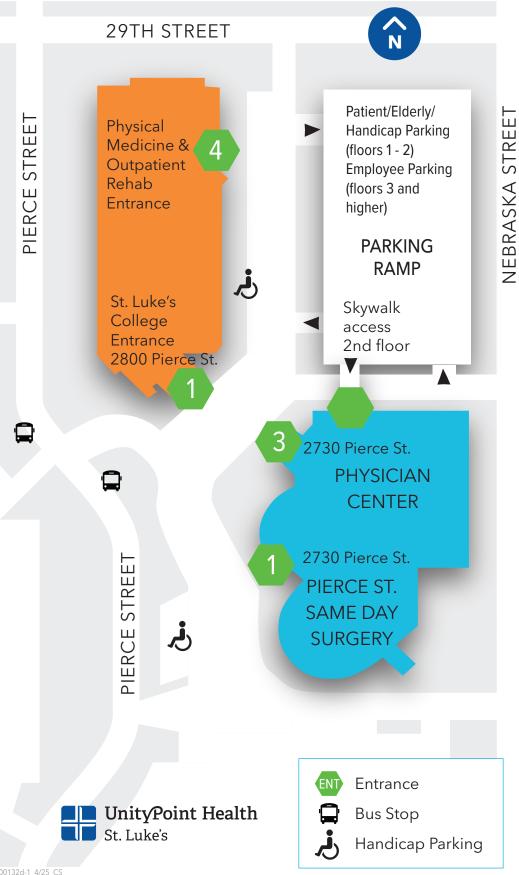

# Welcome to St. Luke's College and Physician Center

# St. Luke's College

## Level 1 – East Entrance

- UnityPoint Clinic Physical Medicine and Rehabilitation
- UnityPoint Health St. Luke's **Rehabilitation Services**

# **Physician Center**

# Level 1

- High Ground Café + Espresso Bar
- Pierce Street Same Day Surgery