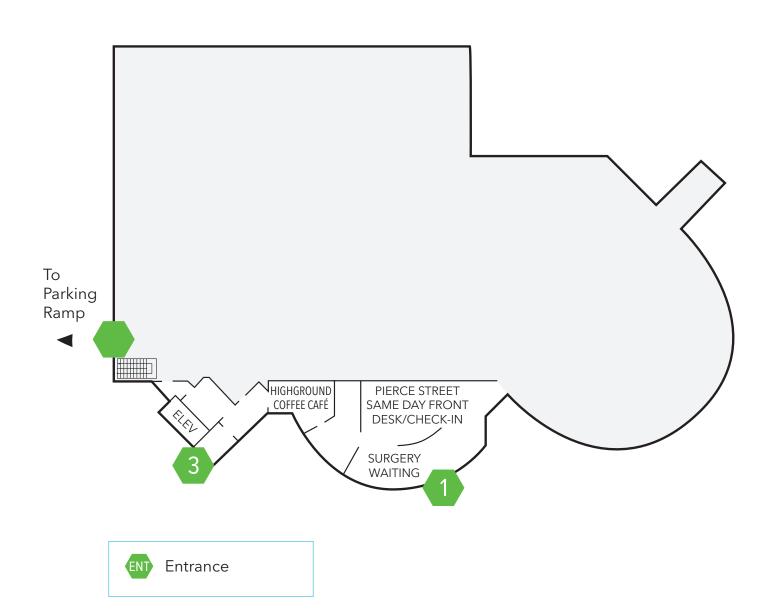

# Level 1

- High Ground Café + Espresso Bar
- Pierce Street Same Day Surgery

# 1st Floor Physician Center